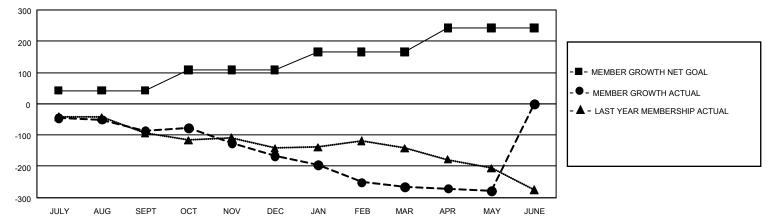

## GAT MONTHLY MEMBERSHIP PROGRESS REPORT

GMT Constitutional Area 2, Group D

REPORT DOES NOT INCLUDE CLUBS IN UNDISTRICTED AREAS.

| Clubs         |               |             |               | Members               |                        |                         |                                                    |  |  |
|---------------|---------------|-------------|---------------|-----------------------|------------------------|-------------------------|----------------------------------------------------|--|--|
|               | RESULTS FOR   | R 2020-2021 |               | RESULTS FOR 2020-2021 |                        |                         |                                                    |  |  |
| QUARTER       | NEW CLUB GOAL | NEW CLUBS   | DROPPED CLUBS | QUARTER MEM           | BER GROWTH NET<br>GOAL | MEMBER GROWTH<br>ACTUAL | DROPPED<br>MEMBERS ACTUAL<br>(including transfers) |  |  |
| JULY/AUG/SEPT | - 0           | 1           | 2             | JULY/AUG/SEPT         | 42                     | 114                     | 183                                                |  |  |
| OCT/NOV/DEC   | 12            | 0           | 2             | OCT/NOV/DEC           | 67                     | 182                     | 237                                                |  |  |
| JAN/FEB/MAR   | 6             | 0           | 7             | JAN/FEB/MAR           | 57                     | 96                      | 182                                                |  |  |
| APR/MAY/JUNE  | 6             | 0           | 0             | APR/MAY/JUNE          | 77                     | 73                      | 82                                                 |  |  |