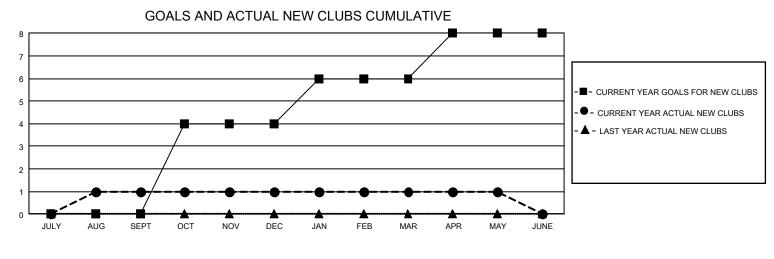

## GAT MONTHLY MEMBERSHIP PROGRESS REPORT

GMT Constitutional Area 2, Group D

REPORT DOES NOT INCLUDE CLUBS IN UNDISTRICTED AREAS.

| Clubs         |               |             |               | Members               |                        |                         |                                                    |  |  |
|---------------|---------------|-------------|---------------|-----------------------|------------------------|-------------------------|----------------------------------------------------|--|--|
|               | RESULTS FOR   | R 2020-2021 |               | RESULTS FOR 2020-2021 |                        |                         |                                                    |  |  |
| QUARTER       | NEW CLUB GOAL | NEW CLUBS   | DROPPED CLUBS | QUARTER MEM           | BER GROWTH NET<br>GOAL | MEMBER GROWTH<br>ACTUAL | DROPPED<br>MEMBERS ACTUAL<br>(including transfers) |  |  |
| JULY/AUG/SEPT | - 0           | 1           | 2             | JULY/AUG/SEPT         | 42                     | 114                     | 183                                                |  |  |
| OCT/NOV/DEC   | 12            | 0           | 2             | OCT/NOV/DEC           | 67                     | 182                     | 237                                                |  |  |
| JAN/FEB/MAR   | 6             | 0           | 7             | JAN/FEB/MAR           | 57                     | 96                      | 182                                                |  |  |
| APR/MAY/JUNE  | 6             | 0           | 0             | APR/MAY/JUNE          | 77                     | 73                      | 82                                                 |  |  |